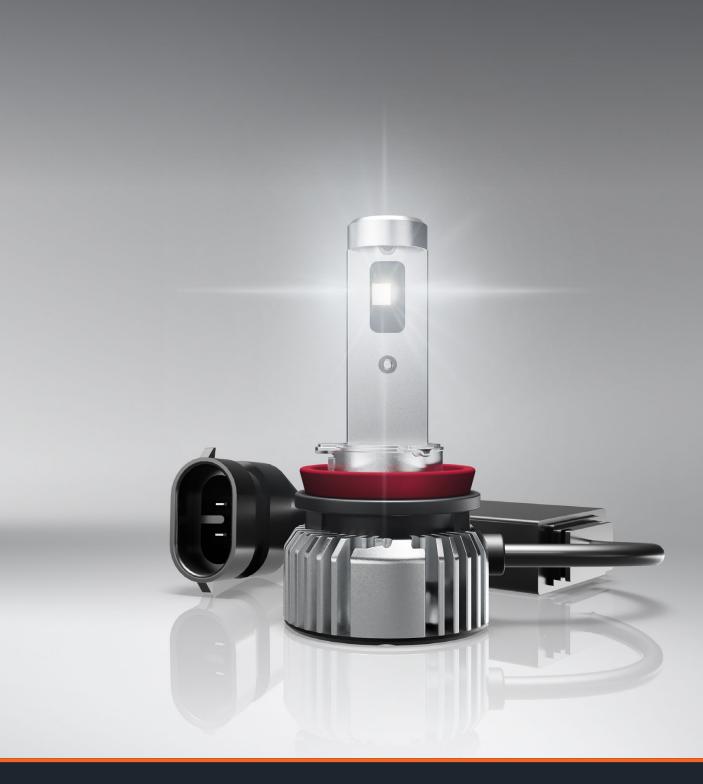

#### **OSRAM NIGHT BREAKER® LED SMART ECE H11**

| Product reference   | Туре         | V  | W  | K     | EAN10                 |          |
|---------------------|--------------|----|----|-------|-----------------------|----------|
| 64211DWNBSM-ECE-2HB | H11-LEDr ECE | 12 | 14 | 6.000 | 4062172 <b>418331</b> | PHASE-IN |